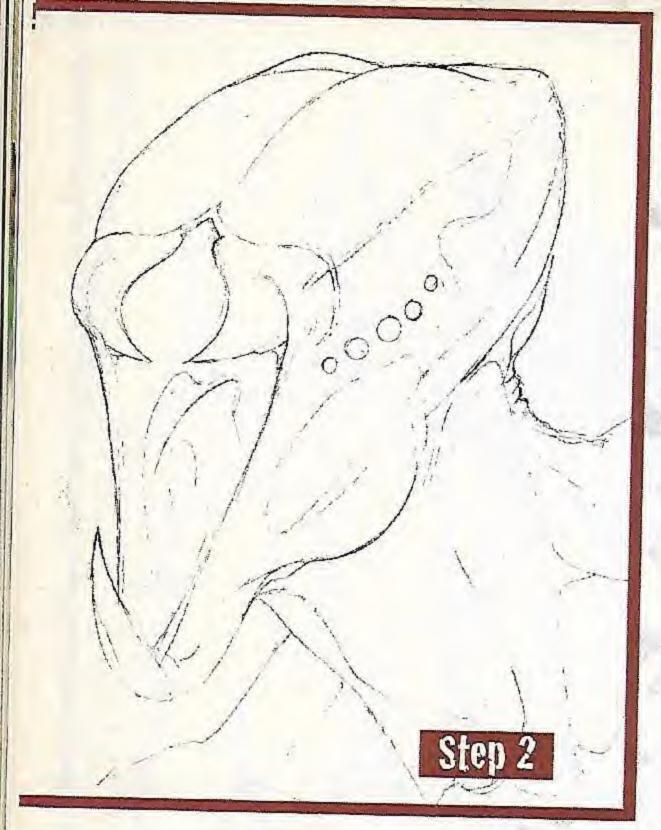

# 78 MONSTER MASH Anson Maddocks, the artist behind Magic's Sengir Vampire, on how to create a monster in seven easy steps. By Anson Maddocks.